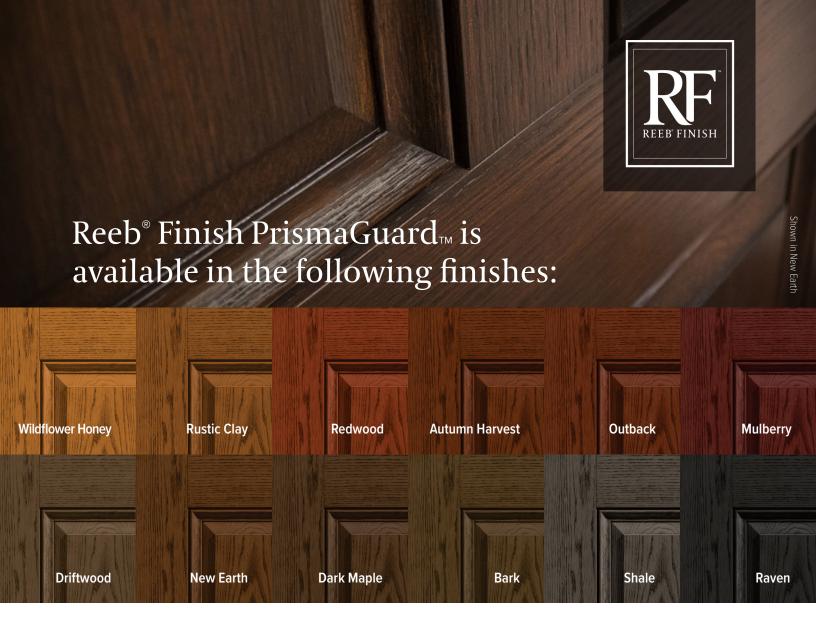

Ask your Reeb® representative about Reeb Finish PrismaGuard™ today!

PrismaGuard is hand-brushed on each door individually. Due to this process, color variations are expected similar to the natural look of real wood. We strive to make the colors shown as accurate as possible. However, due to the printing process, the colors shown are approximate. Actual colors may vary from pictures shown.