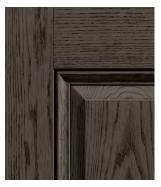

Reeb<sub>\*</sub> Finish PrismaGuard<sub>\*</sub> is available in the following 12 finishes:

**RUSTIC CLAY** 

REDWOOD

**AUTUMN HARVEST** 

OUTBACK

MULBERRY

DRIFTWOOD

NEW EARTH

DARK MAPLE

BARK

SHALE

**RAVEN** 

Actual colors may vary from pictures shown.