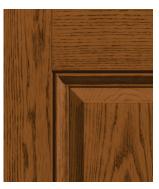

Reeb<sub>\*</sub> Finish PrismaGuard<sub>\*</sub> is available in the following 12 finishes:

**RUSTIC CLAY** 

REDWOOD

**AUTUMN HARVEST** 

OUTBACK

MULBERRY

DRIFTWOOD

NEW EARTH

DARK MAPLE

BARK

SHALE

**RAVEN** 

Actual colors may vary from pictures shown.