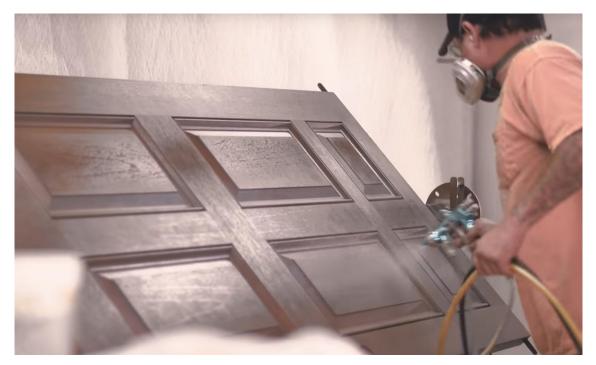

## PRISMAGUARD.

A dual top coat is applied to highlight the fine details and ensures superior endurance and protection from the elements.

Once your door unit arrives, it is ready to be installed on your home.