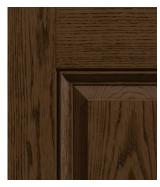

Reeb<sub>\*</sub> Finish PrismaGuard<sub>\*</sub> is available in the following 12 finishes:

**RUSTIC CLAY** 

REDWOOD

**AUTUMN HARVEST** 

OUTBACK

MULBERRY

DRIFTWOOD

NEW EARTH

DARK MAPLE

BARK

SHALE

**RAVEN** 

Actual colors may vary from pictures shown.