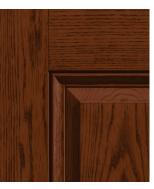

Reeb<sub>\*</sub> Finish PrismaGuard<sub>\*</sub> is available in the following 12 finishes:

**RUSTIC CLAY** 

REDWOOD

**AUTUMN HARVEST** 

OUTBACK

MULBERRY

DRIFTWOOD

NEW EARTH

DARK MAPLE

BARK

SHALE

**RAVEN** 

Actual colors may vary from pictures shown.