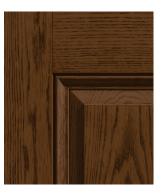

Reeb<sub>\*</sub> Finish PrismaGuard<sub>\*</sub> is available in the following 12 finishes:

**RUSTIC CLAY** 

REDWOOD

**AUTUMN HARVEST** 

OUTBACK

MULBERRY

DRIFTWOOD

NEW EARTH

DARK MAPLE

BARK

SHALE

**RAVEN** 

Actual colors may vary from pictures shown.