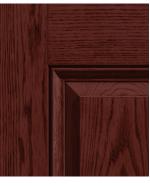

Reeb<sub>\*</sub> Finish PrismaGuard<sub>\*</sub> is available in the following 12 finishes:

**RUSTIC CLAY** 

REDWOOD

**AUTUMN HARVEST** 

OUTBACK

MULBERRY

DRIFTWOOD

NEW EARTH

DARK MAPLE

BARK

SHALE

**RAVEN** 

Actual colors may vary from pictures shown.