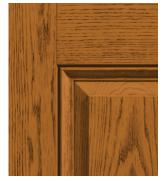

Reeb<sub>\*</sub> Finish PrismaGuard<sub>\*</sub> is available in the following 12 finishes:

**RUSTIC CLAY** 

REDWOOD

**AUTUMN HARVEST** 

OUTBACK

MULBERRY

DRIFTWOOD

NEW EARTH

DARK MAPLE

BARK

SHALE

**RAVEN** 

Actual colors may vary from pictures shown.