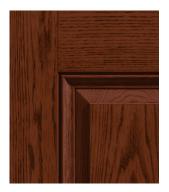

Reeb<sub>\*</sub> Finish PrismaGuard<sub>\*</sub> is available in the following 12 finishes:

**RUSTIC CLAY** 

REDWOOD

**AUTUMN HARVEST** 

OUTBACK

MULBERRY

DRIFTWOOD

NEW EARTH

DARK MAPLE

BARK

SHALE

**RAVEN** 

Actual colors may vary from pictures shown.