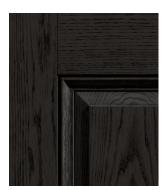

Reeb<sub>\*</sub> Finish PrismaGuard<sub>\*</sub> is available in the following 12 finishes:

**RUSTIC CLAY** 

REDWOOD

**AUTUMN HARVEST** 

OUTBACK

MULBERRY

DRIFTWOOD

NEW EARTH

DARK MAPLE

BARK

SHALE

**RAVEN** 

Actual colors may vary from pictures shown.