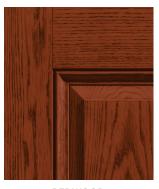

Reeb<sub>\*</sub> Finish PrismaGuard<sub>\*</sub> is available in the following 12 finishes:

**RUSTIC CLAY** 

REDWOOD

**AUTUMN HARVEST** 

OUTBACK

MULBERRY

DRIFTWOOD

NEW EARTH

DARK MAPLE

BARK

SHALE

**RAVEN** 

Actual colors may vary from pictures shown.