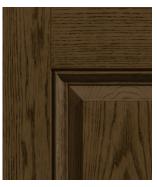

Reeb<sub>\*</sub> Finish PrismaGuard<sub>\*</sub> is available in the following 12 finishes:

**RUSTIC CLAY** 

REDWOOD

**AUTUMN HARVEST** 

OUTBACK

MULBERRY

DRIFTWOOD

NEW EARTH

DARK MAPLE

BARK

SHALE

**RAVEN** 

Actual colors may vary from pictures shown.