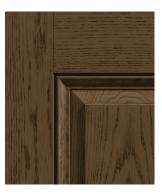

Reeb<sub>\*</sub> Finish PrismaGuard<sub>\*</sub> is available in the following 12 finishes:

**RUSTIC CLAY** 

REDWOOD

**AUTUMN HARVEST** 

OUTBACK

MULBERRY

DRIFTWOOD

NEW EARTH

DARK MAPLE

BARK

SHALE

**RAVEN** 

Actual colors may vary from pictures shown.