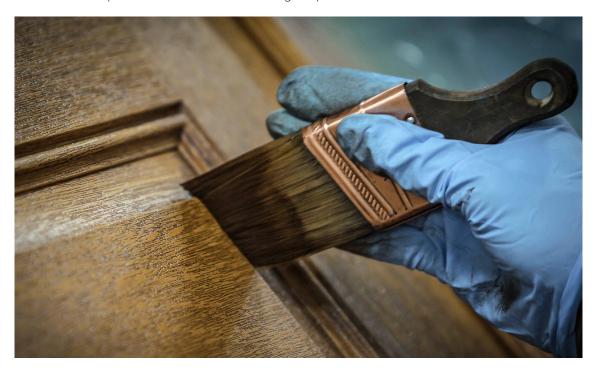

Once the stain is applied, Reeb Finish Artisans skillfully hand-brush each component of the door to enhance its deep embossments and authentic grain patterns.