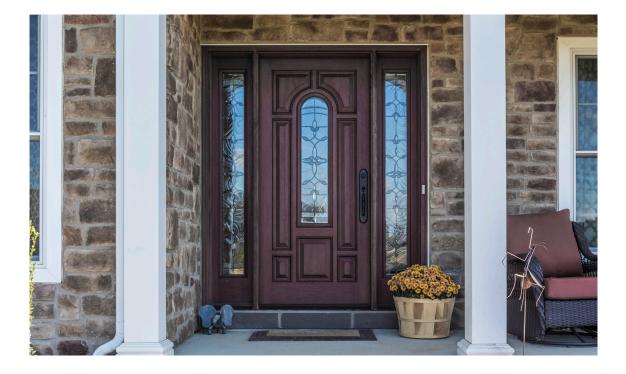

Reeb<sub>\*</sub> Finish PrismaGuard<sub>\*</sub> is available in the following 12 finishes:

**RUSTIC CLAY** 

REDWOOD

**AUTUMN HARVEST** 

OUTBACK

MULBERRY

DRIFTWOOD

NEW EARTH

DARK MAPLE

BARK

SHALE

**RAVEN** 

Actual colors may vary from pictures shown.