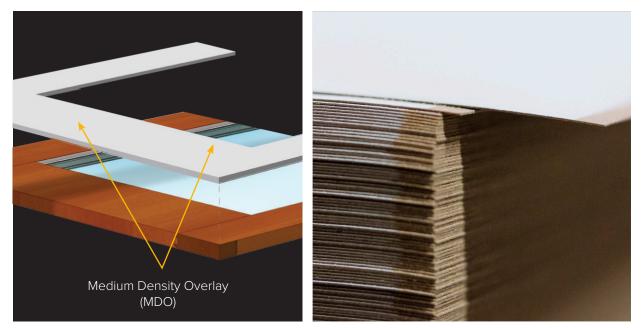

## SIMPSON® PERFORMANCE SERIES®

Included as part of the Performance Series<sup>®</sup> doors is the WaterBarrier<sup>®</sup> Series. WaterBarrier doors combine a Medium Density Overlay (MDO) with water-resistant glazing beads and bars to create an exterior that stops water in its tracks.

WaterBarrier technology can be used on virtually any species to receive the highest protection on the exterior of the door while getting the unmatched beauty of a real wood door on the inside.

For more information on Simpson<sup>®</sup> Performance Series<sup>®</sup>, visit learn.reeb.com