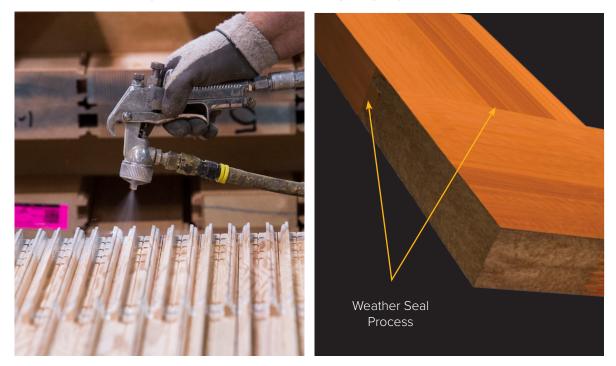

## SIMPSON® PERFORMANCE SERIES®

Second, they feature the Weather Seal process where glue is applied along the entire coped area of the stile blocking water absorption and enhancing the glue joints.

Finally, all Simpson Performance Doors come with a solid bottom rail. Solid lumber is very durable especially in this vulnerable area of the door. By incorporating all three of these into a door, the entire bottom of the door is protected against moisture penetration.