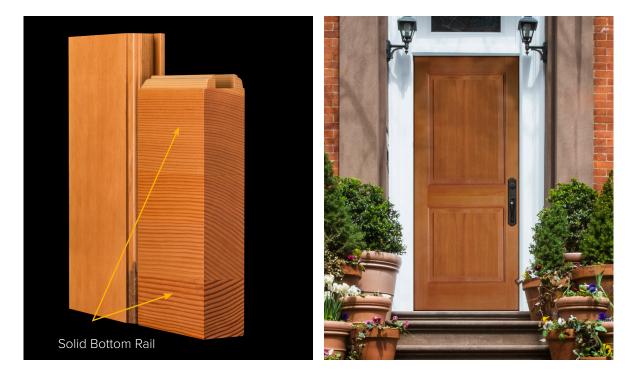

## SIMPSON® PERFORMANCE SERIES®

Second, they feature the Weather Seal process where glue is applied along the entire coped area of the stile blocking water absorption and enhancing the glue joints.

Finally, all Simpson Performance Doors come with a solid bottom rail. Solid lumber is very durable especially in this vulnerable area of the door. By incorporating all three of these into a door, the entire bottom of the door is protected against moisture penetration.