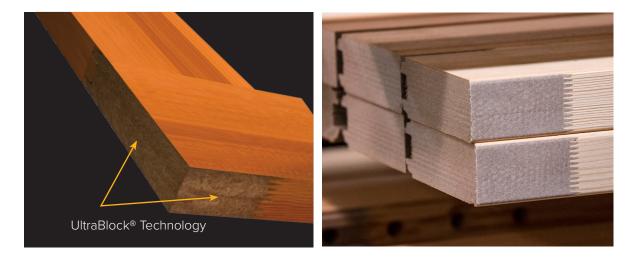

## SIMPSON® PERFORMANCE SERIES®

Simpson's Performance Series<sup>®</sup> doors include components that provide additional protection to your door in harsh weather conditions.

Performance Series doors utilize three moisture blocking features. First, they utilize UltraBlock® Technology which is a 4" water-resistant composite block added to the bottom of both door stiles.